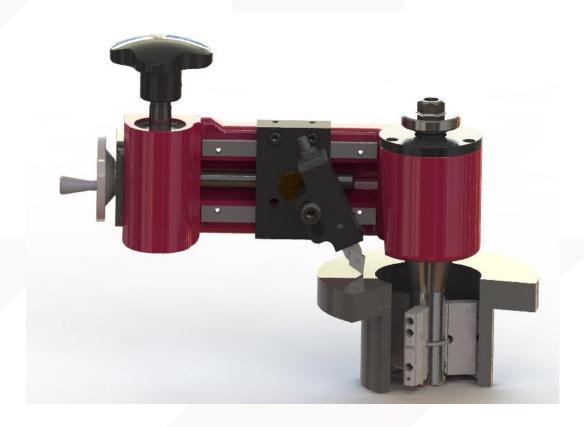

# 2. Description

MFM350 is a manual drive flange facing repair machine.

2.1.MFM350 Flange machine has two feeding options, one to the flange smooth, another vehicle water lines.

Feed rod can be manually exchanged, according to the need to select the required Feed rod and nut. Selection of 1 wire water tank line, Feed rod 2 car smooth.

2.2. According to different flange hole selection of different block and gib.

Gib 1

Gib-1 The applicable range is 25.4-30mm, Gib-2 The applicable range is 30-35mm. 5 different size block: 5mm, 10mm, 20mm, 50 mm, 100 mm. Select the desired block of rise depending on the flange diameter.

- 2.3.: processing range 25.4-350mm diameter flange.
- 2.4:Counterclockwise is the right work way