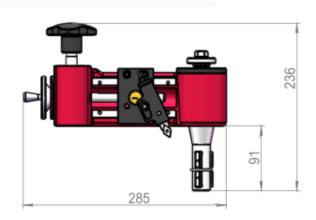

ling the bolt, Fixed flange machine, lock with a wrench.
- 4. Install the cutter head and cutter.
- 5. Rotate the handle to lift the worm and worm gear, shake the Feed rod hand wheel,

Place the tool holder in the machining area and adjust the turning angle.

- 6. Return the rotary lever to start the work.
- 7. After processing, loosen the tightening bolts, remove the chuck and angle, clean up the iron filings, Into the toolbox.



#### How to change Feed rod?



Step 1.Take up the Feed Knob, turn on the feed crank,
Put the cutter head at end right side, make feed rod out off with nut







Step 2



Step 3. Take out the feed rod and change other feed rod

电话 | Tel | 86755 33238068 传真 | Fax | 86755 33238950 邮箱 | Mail | joysung@vip.163.com 网址 | Web www.joysung.com







# 4. MFM350 size











# 5. Packing list

| No. | Items            | Qty   |
|-----|------------------|-------|
| 1   | Main body        | 1 set |
| 2   | Feed rod and nut | 2 set |
| 3   | Gib 1            | 3 pcs |
| 4   | Gib 2            | 3 pcs |
| 5   | 5mm Block        | 3 pcs |
| 6   | 10mm Block       | 3 pcs |
| 7   | 20mm Block       | 6 pcs |
| 8   | 50mm Block       | 3 pcs |
| 9   | 100mm Block      | 3 pcs |
| 10  | Cutter head      | 1 set |
| 11  | Cutter           | 1 pcs |
| 12  | Tools            | 1 set |
| 13  | tension spring   | 2 pcs |
| 14  | Packing Box      | 1 set |

#### SHENZHEN JOYSUNG MACHINES CO.,LTD

Lantian Industrial Park Haoxiang Road Shajing Town Shenzhen China

Tel:86755-33238068 Mobile: 86-18718683515

Toney Lee zxcjoysung@163.com

www.joysung.com