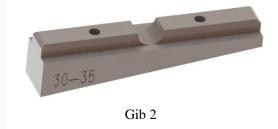

2.2. According to different flange hole selection of different block and gib.

Gib 1

Gib-1 The applicable range is 25.4-30mm, Gib-2 The applicable range is 30-35mm. 5 different size block: 5mm, 10mm, 20mm, 50 mm, 100 mm. Select the desired block of rise depending on the flange diameter.