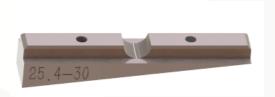

2.2. According to different flange hole selection of different block and gib.

Gib 1

Gib-1 The applicable range is 25.4-30mm, Gib-2 The applicable range is 30-35mm. 5 different size block: 5mm, 10mm, 20mm, 50 mm, 100 mm. Select the desired block of rise depending on the flange diameter.