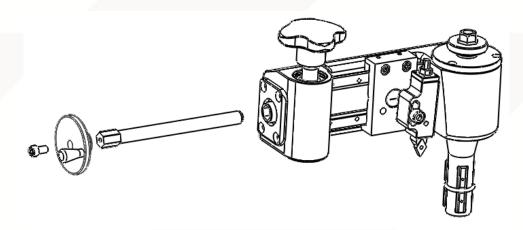

# 2. Description

MFM350 is a manual drive flange facing repair machine.

2.1.MFM350 Flange machine has two feeding options, one to the flange smooth, another vehicle water lines.

Feed rod can be manually exchanged, according to the need to select the required Feed rod and nut. Selection of 1 wire water tank line, Feed rod 2 car smooth.

2.2. According to different flange hole selection of different block and gib.

Gib 1

Gib-1 The applicable range is 25.4-30mm, Gib-2 The applicable range is 30-35mm. 5 different size block: 5mm, 10mm, 20mm, 50 mm, 100 mm. Select the desired block of rise depending on the flange diameter.

#### How to change Feed rod?

Step 1.Take up the Feed Knob, turn on the feed crank,
Put the cutter head at end right side, make feed rod out off with nut

Step 2

Step 3. Take out the feed rod and change other feed rod