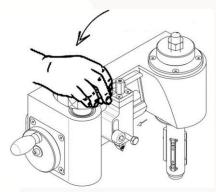

#### How to change Feed rod?

Step 1.Take up the Feed Knob, turn on the feed crank,
Put the cutter head at end right side, make feed rod out off with nut

Step 2

Step 3. Take out the feed rod and change other feed rod