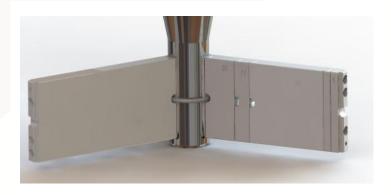

# 2. Description

MFM350 is a manual drive flange facing repair machine.

2.1.MFM350 Flange machine has two feeding options, one to the flange smooth, another vehicle water lines.

Feed rod can be manually exchanged, according to the need to select the required Feed rod and nut. Selection of 1 wire water tank line, Feed rod 2 car smooth.

2.2. According to different flange hole selection of different block and gib.

Gib 1

Gib-1 The applicable range is 25.4-30mm, Gib-2 The applicable range is 30-35mm. 5 different size block: 5mm, 10mm, 20mm, 50 mm, 100 mm. Select the desired block of rise depending on the flange diameter.

- 2.3.: processing range 25.4-350mm diameter flange.
- 2.4:Counterclockwise is the right work way