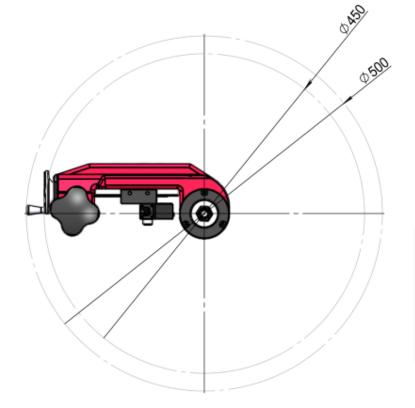

ng the bolt, Fixed flange machine, lock with a wrench.
- 4. Install the cutter head and cutter.
- 5. Rotate the handle to lift the worm and worm gear, shake the Feed rod hand wheel,

Place the tool holder in the machining area and adjust the turning angle.

- 6. Return the rotary lever to start the work.
- 7. After processing, loosen the tightening bolts, remove the chuck and angle, clean up the iron filings, Into the toolbox.



#### How to change Feed rod?



Step 1.Take up the Feed Knob, turn on the feed crank,
Put the cutter head at end right side, make feed rod out off with nut







Step 2



Step 3. Take out the feed rod and change other feed rod

电话 | Tel | 86755 33238068 传真 | Fax | 86755 33238950 邮箱 | Mail | joysung@vip.163.com 网址 | Web www.joysung.com







# 4. MFM350 size











# 5. Packing list

| No. | Items            | Qty   |
|-----|------------------|-------|
| 1   | Main body        | 1 set |
| 2   | Feed rod and nut | 2 set |
| 3   | Gib 1            | 3 pcs |
| 4   | Gib 2            | 3 pcs |
| 5   | 5mm Block        | 3 pcs |
| 6   | 10mm Block       | 3 pcs |
| 7   | 20mm Block       | 6 pcs |
| 8   | 50mm Block       | 3 pcs |
| 9   | 100mm Block      | 3 pcs |
| 10  | Cutter head      | 1 set |
| 11  | Cutter           | 1 pcs |
| 12  | Tools            | 1 set |
| 13  | tension spring   | 2 pcs |
| 14  | Packing Box      | 1 set |

#### SHENZHEN JOYSUNG MACHINES CO.,LTD

Lantian Industrial Park Haoxiang Road Shajing Town Shenzhen China

Tel:86755-33238068 Mobile: 86-18718683515

Toney Lee zxcjoysung@163.com

www.joysung.com