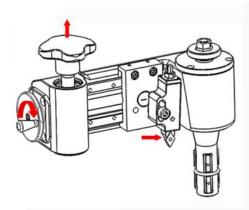

#### How to change Feed rod?

Step 1.Take up the Feed Knob, turn on the feed crank,
Put the cutter head at end right side, make feed rod out off with nut

Step 2

Step 3. Take out the feed rod and change other feed rod