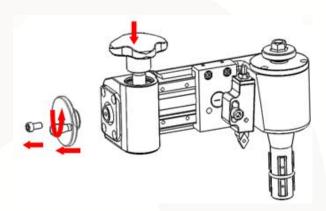

#### How to change Feed rod?

Step 1.Take up the Feed Knob, turn on the feed crank,
Put the cutter head at end right side, make feed rod out off with nut

Step 2

Step 3. Take out the feed rod and change other feed rod