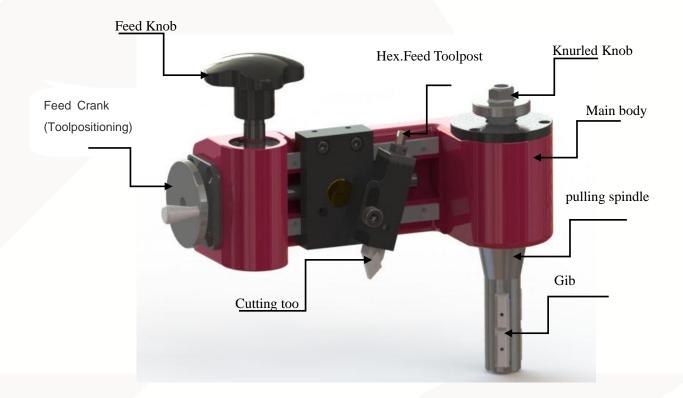

# 2. Description

MFM350 is a manual drive flange facing repair machine.

2.1.MFM350 Flange machine has two feeding options, one to the flange smooth, another vehicle water lines.

Feed rod can be manually exchanged, according to the need to select the required Feed rod and nut. Selection of 1 wire water tank line, Feed rod 2 car smooth.

2.2. According to different flange hole selection of different block and gib.

Gib 1

Gib-1 The applicable range is 25.4-30mm, Gib-2 The applicable range is 30-35mm. 5 different size block: 5mm, 10mm, 20mm, 50 mm, 100 mm. Select the desired block of rise depending on the flange diameter.

- 2.3.: processing range 25.4-350mm diameter flange.
- 2.4:Counterclockwise is the right work way

#### 3. Operational Process

- 1. According to the processing requirements to select the Feed rod, install the Feed rod.
- 2. Measure the required flange hole, according to the hole diameter and select the gib and block.
- 3. Insert the conical sleeve into the flange, pull the anchor by pulling the bolt, Fixed flange machine, lock with a wrench.
- 4. Install the cutter head and cutter.
- 5. Rotate the handle to lift the worm and worm gear, shake the Feed rod hand wheel,

Place the tool holder in the machining area and adjust the turning angle.

- 6. Return the rotary lever to start the work.
- 7. After processing, loosen the tightening bolts, remove the chuck and angle, clean up the iron filings, Into the toolbox.